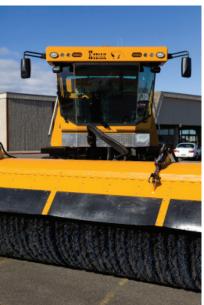

### **BROOM HEAD**

- Heavy-Duty Welded Construction
- Dual Motor End Drive or Single Motor Center Drive – Hydrostatically Driven
- Broom Weight Centered on Chassis at all Angles
- Side to Side Oscillation Eight (8) Degrees
- Casters 360 Degree Rotation w/ Shimmy Dampener
- Brush Pattern Adjustment Tool Less
- Caster Tires 18x7x8 16 Ply Duals

#### **BROOM**

- Brush Length 14' to 24'
- Brush Diameter 36" or 46"
- Brush Type 19-1/2" I.D. Segments w/Spacers
- Ply and/or Crimped Wire Bristles
- Brush Cores Welded Tubular Steel
- Dual Core Design Minimal Center Gap