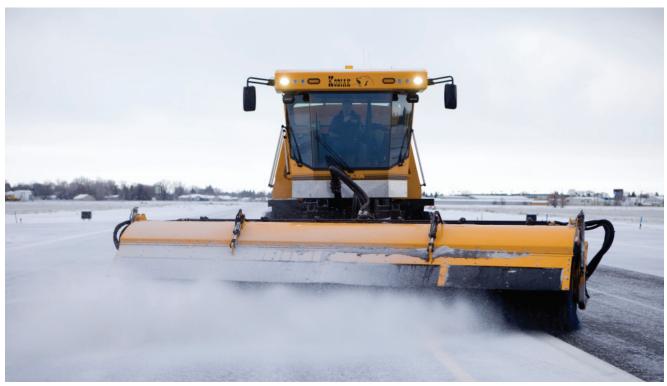

# AIR BLAST UNIT

- Dual Impeller Left & Right Hand Nozzles
- 24,000 CFM Volume Rating
- Up to 450 MPH Velocity
- Complete Swept Path Covered by Air Flow
- Interlocked with Broom Controls
- Ducts Lift Up for Clearance while Transporting

### **HYDRAULIC SYSTEM & CONTROLS**

- Pressure Compensated Hydraulic Pump
- Oil Reservoir, Filters, Valves, Disconnects, Oil Cooler, Hoses & Fittings per SAE Standards
- Controls Located in the cab within easy reach
- Up/Down, Left/Right, Hitch Lift, Deflector etc.