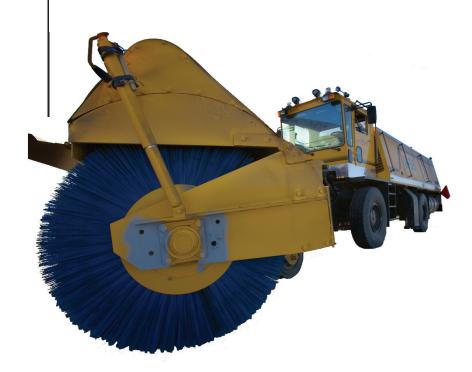

## **BROOM/AIRBLAST CONFIGURATION**

- Truck Mounted High Speed Broom Head
- Truck Hitch Parallel Lift Quick-Disconnect
- Auxiliary Power Unit w/ Airblast Assembly

### **BROOM HEAD**

- Heavy-Duty Welded Construction
- Dual Motor End Drive or Single Motor Center Drive – Hydrostatically Driven
- Broom Weight Centered on Chassis at all Angles
- Side to Side Oscillation Eight (8) Degrees
- Casters 360 Degree Rotation w/ Shimmy Dampener
- Brush Pattern Adjustment Tool Less
- Caster Tires 18x7x8 16 Ply Duals

#### **BROOM**

- Brush Length 14' to 24'
- Brush Diameter 36" or 46"
- Brush Type 19-1/2" I.D. Segments w/Spacers
- Ply and/or Crimped Wire Bristles
- Brush Cores Welded Tubular Steel
- Dual Core Design Minimal Center Gap

# AIR BLAST UNIT

- Dual Impeller Left & Right Hand Nozzles
- 24,000 CFM Volume Rating
- Up to 450 MPH Velocity
- Complete Swept Path Covered by Air Flow
- Interlocked with Broom Controls
- Ducts Lift Up for Clearance while Transporting