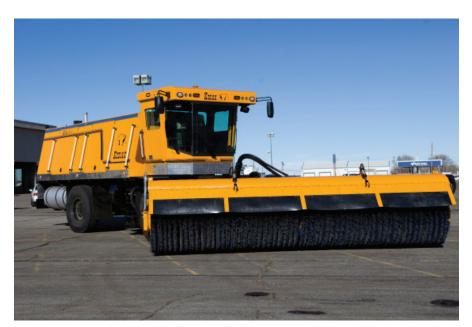

# KODIAK RUNWAY SWEEPER/BROOM

Nothing Handles A Runway
Like A KODIAK

## **BROOM/AIRBLAST CONFIGURATION**

- Truck Mounted High Speed Broom Head
- Truck Hitch Parallel Lift Quick-Disconnect
- Auxiliary Power Unit w/ Airblast Assembly

### **BROOM HEAD**

- Heavy-Duty Welded Construction
- Dual Motor End Drive or Single Motor Center Drive – Hydrostatically Driven
- Broom Weight Centered on Chassis at all Angles
- Side to Side Oscillation Eight (8) Degrees
- Casters 360 Degree Rotation w/ Shimmy Dampener
- Brush Pattern Adjustment Tool Less
- Caster Tires 18x7x8 16 Ply Duals

#### **BROOM**

- Brush Length 14' to 24'
- Brush Diameter 36" or 46"
- Brush Type 19-1/2" I.D. Segments w/Spacers
- Ply and/or Crimped Wire Bristles
- Brush Cores Welded Tubular Steel
- Dual Core Design Minimal Center Gap

# **QUICK HITCH**

- Parallel "Lift to Attach" Design
- Quick Disconnect No Tools Required
- Weight Transfer System for Attachments