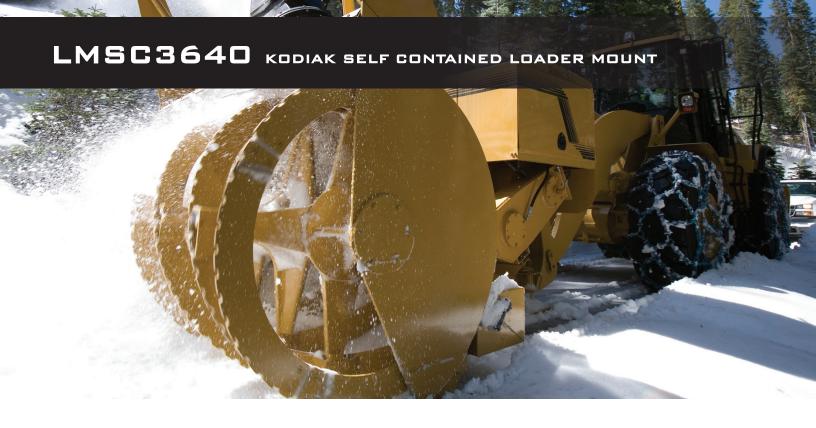

## NOTHING CAN STAND UP TO A KODIAK

CAPACITY
Up to 3400 tph (tons per hour)

CUTTING WIDTH 108-120 inches

INPUT REEL SIZE 36 inches

CASTING DISTANCE Up to 150 feet

STRUCTURAL Hardox AR450 & T-1 Steel

STANDARD ITEMS
Engine Block Heater
Two-stage air cleaner
Wired control panel for
loader Scrapper Blade
Right/Left casting

Self Lubricating Gear Boxes Serrated Ribbons Skid Shoes Kodiak Self-Adjusting Clutch Remote Controlled Steel Engine Cover Easy access to engine and components

OPTIONS
Truck Loading Chute
Wireless Remote Control
Quick Hitch
Kodiak Ice Cutters
Rear Engine Mount for weight
Balance (Split Pack)

| Model LMSC3640           |                             |
|--------------------------|-----------------------------|
| Engine                   | 300 hp Class Tier IV Diesel |
| Ribbon/Flight Diameter   | 36"                         |
| Cutting Height           | Up to 56"                   |
| Impeller/Blower Diameter | 40"                         |
| Drum Depth               | Up to 20"                   |
| Plow Width               | 120" (108" Opt)             |
| Capacity                 | up to 3400 tph              |
| Weight                   | 9,500 lbs Approximate       |